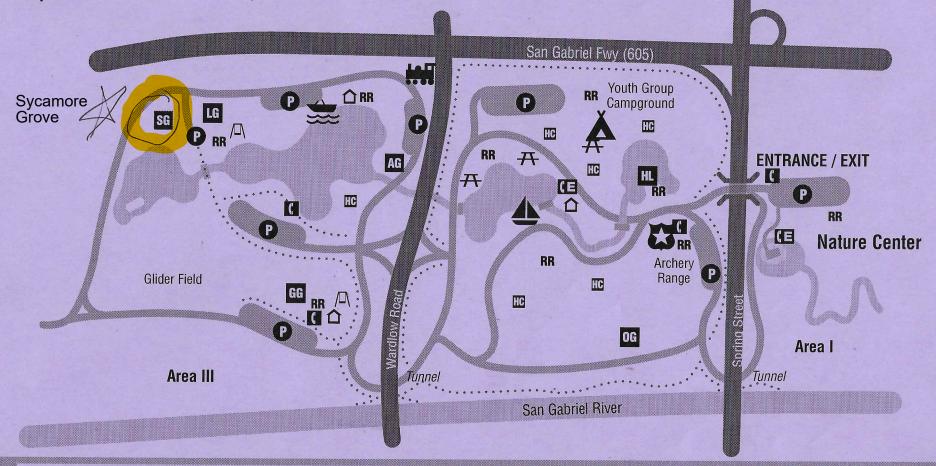

#### **MEETING DETAILS**

Tuesday, October 15, 2019 1:00pm to 3:00pm

El Dorado East Regional Park - <u>Sycamore Grove Area</u> (see map) 7550 East Spring Street, Long Beach, CA 90815

\$5.00 parking fee

In order to be able to enter the grand prize raffle drawing, please RSVP by October 8 to Josh Skinner 805-258-8435 or Josh.d.skinner@sherwin.com

# Dorado East Regional Park

#### **Map Legend**

#### **Reservable Areas**

- Arbor Day Grove
- Golden Grove
- Horseshoe Lake
- Lakeview Grove
- Olympic Grove
- Sycamore Grove
- - Boat Dock
  - Model Boat Launch
  - Ranger Station/Reservations Office
- Train Ride
  - Youth Campground Pavilion

- P Parking Lot
- **HC** Hot Coal Dumpsite
- ( Phone
- (E Emergency Call Box
- ♠ Snack Bar
- • Bike Path
- T Picnic Shelter
- ✓ Playground
- RR Restrooms